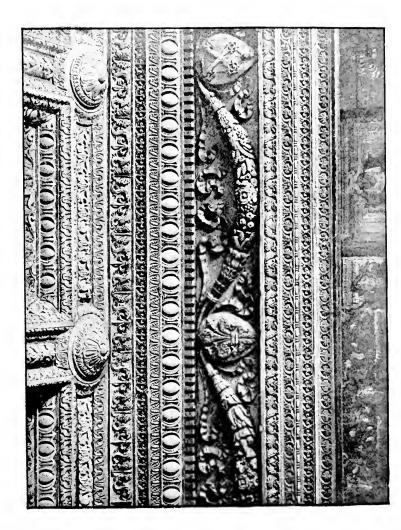

CAP FROM THE PALAZZO GONDI FLORENCE.

PLATE 21,

TECH DLOGY HIVE JRAL REVIEW.

CAPITAL FROM COURTYARD OF PALAZZO RICCARDI, FLÖRENCE.

PLATE 22.

.ECHR ( . A AF H .Fc) - St. REVIEW.

CAP OF PIER, TOP OF GIANT'S STAIRCASE, DUCAL PALACE, VENICE.

PLATE 24.

PROM AN ARCH IN THE CHURCH OF ST. JOHN AND ST. PAUL, VENICE

PLATE 25.

THE LATACH I STILL THE

PANEL FROM ALIAR IN THE CHURCH OF ST. MARK, VENICE

PLATE 26.

TECHNOLOGY ARCHITECTURAL REVIEW,

PILASTER FROM THE INTERIOR OF THE SCHOOL OF ST. MARK, VENICE.